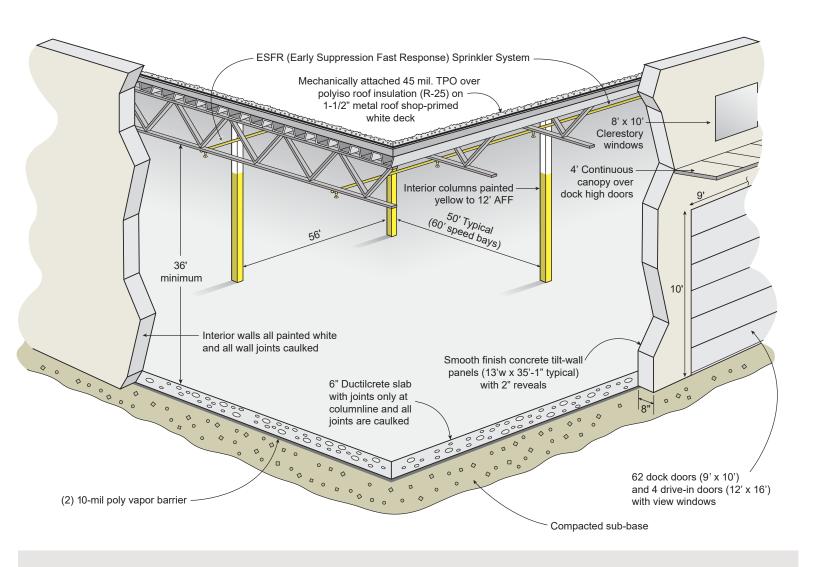

#### **BUILDING SPECIFICATIONS**

Square Footage309,960 SFSite Area20.7 AcresConfigurationRear load

**Column Spacing** 56' Wide x 50' deep, with 60' loading bay

Clear Height 36' Clear minimum

**Dock High Doors** 62 (31 Dock high doors equipped with 40,000 lb mechanical levelers)

**Drive-In Doors** 2

Truck Court Depth 130' - 185'

**Auto Parking** 166 Auto spaces

Trailer Storage 49 Trailer storage locations
Electrical Two (2) 2000 Amp Services

**Sprinkler** ESFR sprinkler system

Highway 76 ±0.1 miles **Interstate 65** ±0.3 miles Kentucky ±13.8 miles **Downtown Nashville** ±27.1 Miles Nashville International Airport (BNA) ±30.4 miles Lebanon, TN ±36.0 miles Franklin, TN ±46.6 miles Murfreesboro, TN ±61.2 miles