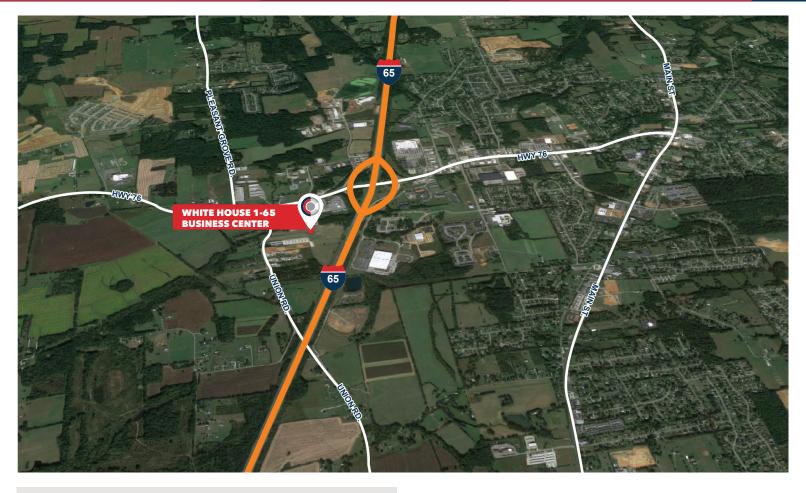

## 309,960 SF Available for Lease Q3 2024

Core5 Logistics Center at White House is located in White House, Tennessee less than 1/2 mile from I-65 with superior interstate visibility (+/-63,000 vehicles per day). The building will be divisible to  $\pm 100,000$  SF.

The site is a 30 minute drive from downtown Nashville CBD and is approximately two (2) hours from UPS headquarters in Louisville and 30 minutes from UPS and FedEx ground hubs in Nashville.

**Drive-In Doors** 2

Truck Court Depth 130' - 185'

**Auto Parking** 166 Auto spaces

Trailer Storage 49 Trailer storage locations
Electrical Two (2) 2000 Amp Services

**Sprinkler** ESFR sprinkler system

Highway 76 ±0.1 miles **Interstate 65** ±0.3 miles Kentucky ±13.8 miles **Downtown Nashville** ±27.1 Miles Nashville International Airport (BNA) ±30.4 miles Lebanon, TN ±36.0 miles Franklin, TN ±46.6 miles Murfreesboro, TN ±61.2 miles