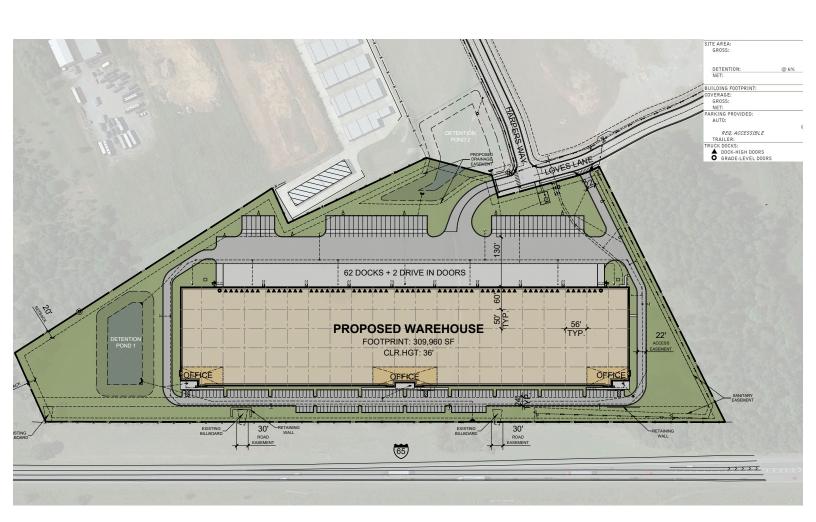

## 309,960 SF Available for Lease Q3 2024

Core5 Logistics Center at White House is located in White House, Tennessee less than 1/2 mile from I-65 with superior interstate visibility (+/-63,000 vehicles per day). The building will be divisible to  $\pm 100,000$  SF.

#### **BUILDING SPECIFICATIONS**

Square Footage309,960 SFSite Area20.7 AcresConfigurationRear load

**Column Spacing** 56' Wide x 50' deep, with 60' loading bay

Clear Height 36' Clear minimum

**Dock High Doors** 62 (31 Dock high doors equipped with 40,000 lb mechanical levelers)

**Drive-In Doors** 2

Truck Court Depth 130' - 185'

**Auto Parking** 166 Auto spaces

Trailer Storage 49 Trailer storage locations
Electrical Two (2) 2000 Amp Services

**Sprinkler** ESFR sprinkler system

Highway 76 ±0.1 miles **Interstate 65** ±0.3 miles Kentucky ±13.8 miles **Downtown Nashville** ±27.1 Miles Nashville International Airport (BNA) ±30.4 miles Lebanon, TN ±36.0 miles Franklin, TN ±46.6 miles Murfreesboro, TN ±61.2 miles