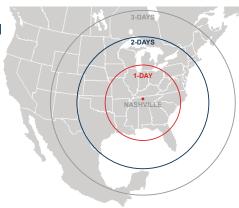

round hubs in Nashville.





#### **BUILDING SPECIFICATIONS**

Square Footage309,960 SFSite Area20.7 AcresConfigurationRear load

**Column Spacing** 56' Wide x 50' deep, with 60' loading bay

Clear Height 36' Clear minimum

**Dock High Doors** 62 (31 Dock high doors equipped with 40,000 lb mechanical levelers)

**Drive-In Doors** 2

Truck Court Depth 130' - 185'

**Auto Parking** 166 Auto spaces

Trailer Storage 49 Trailer storage locations
Electrical Two (2) 2000 Amp Services

**Sprinkler** ESFR sprinkler system



Highway 76 ±0.1 miles **Interstate 65** ±0.3 miles Kentucky ±13.8 miles **Downtown Nashville** ±27.1 Miles Nashville International Airport (BNA) ±30.4 miles Lebanon, TN ±36.0 miles Franklin, TN ±46.6 miles Murfreesboro, TN ±61.2 miles

**DAYS TRUCK DRIVE TO/FROM NASHVILLE** 





## Rodney Davidson Vice President Investments

**O** 404.262.5432 **C** 678.524.8812

rdavidson@c5ip.com



COMMERCIAL REAL ESTATE SERVICES

### Jim Rodrigues, SIOR

President

O 615.751.2353 **C** 615.300.7065

jrodrigues@lee-associates.com

### **Brett Wallach**

O 615.751.2340 C 714.401.0615

bwallach@lee-associates.com