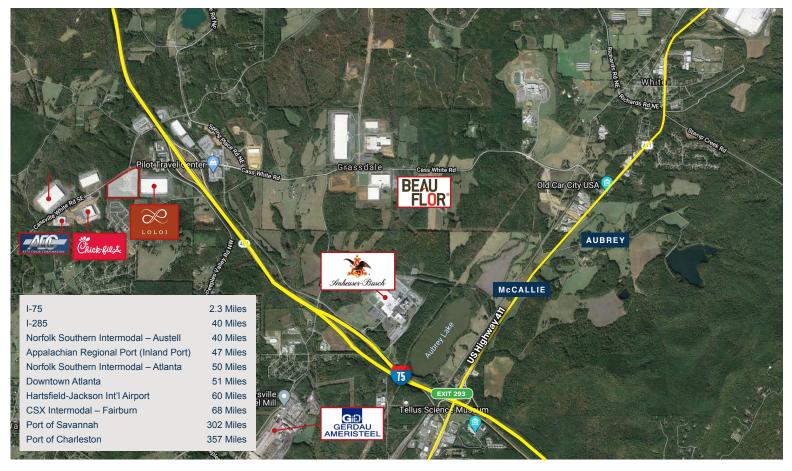

#### 1,044,964 SF Available for Lease

Great Valley Commerce Center is located only two miles from I-75 in the heart of the Northwest industrial submarket. With great access to I-75 and less than 50 miles to the Appalachian Regional Port (Inland Port) which provides direct rail service to the Port of Savannah, Great Valley Commerce Center is ideal for local, regional and national distribution. Bartow County is home to over 140 manufacturers and one of the strongest labor markets in Georgia with a population of more than 1 million people within a 45 minute drive.