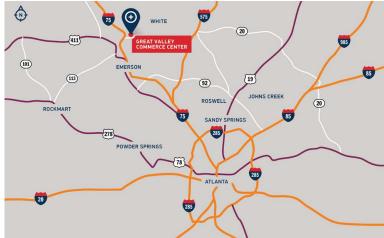

#### 1,044,964 SF Available for Lease

Great Valley Commerce Center is located only two miles from I-75 in the heart of the Northwest industrial submarket. With great access to I-75 and less than 50 miles to the Appalachian Regional Port (Inland Port) which provides direct rail service to the Port of Savannah, Great Valley Commerce Center is ideal for local, regional and national distribution. Bartow County is home to over 140 manufacturers and one of the strongest labor markets in Georgia with a population of more than 1 million people within a 45 minute drive.