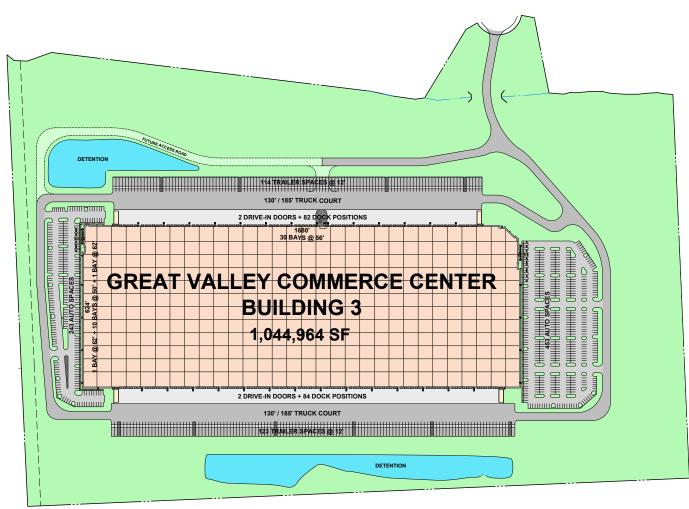

#### **BUILDING SPECIFICATIONS**

**Square Footage** 1,044,964 SF (624' x 1,680')

Site Area ±94.05 acres

Configuration Cross dock

**Slab Thickness** 6" thick, 4,000 psi Ductilcrete slab with

joints only on column lines

**Column Spacing** 56' wide x 50' deep with 62' speed bays

Clear Height 40' clear minimum

**Dock High Doors** 166 (9' x 10') insulated dock high doors

**Drive-In Doors** 4 (14' x 16') ramped, drive-in doors

Truck Court Depth 185' deep, all concrete

**Auto Parking** 696 auto spaces

**Trailer Storage** 237 trailer storage locations

**Electrical** Two (2) 2,000 amp, 277/480 volt, 3 phase

**Sprinkler** ESFR sprinkler system