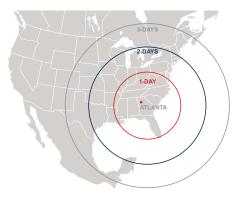

abor markets in Georgia with a population of more than 1 million people within a 45 minute drive.





#### **BUILDING SPECIFICATIONS**

**Square Footage** 1,044,964 SF (624' x 1,680')

Site Area ±94.05 acres

Configuration Cross dock

**Slab Thickness** 6" thick, 4,000 psi Ductilcrete slab with

joints only on column lines

**Column Spacing** 56' wide x 50' deep with 62' speed bays

Clear Height 40' clear minimum

**Dock High Doors** 166 (9' x 10') insulated dock high doors

**Drive-In Doors** 4 (14' x 16') ramped, drive-in doors

Truck Court Depth 185' deep, all concrete

**Auto Parking** 696 auto spaces

**Trailer Storage** 237 trailer storage locations

**Electrical** Two (2) 2,000 amp, 277/480 volt, 3 phase

**Sprinkler** ESFR sprinkler system







DAYS TRUCK DRIVE TO/FROM ATLANTA





### Rodney Davidson Vice President Investments

**O** 404.262.5432 **C** 678.524.8812

rdavidson@c5ip.com

## Na Brannen Goddard

### Austin Brannen Director

**O** 404.812.4050 **C** 678.612.6111

abrannen@naibg.com

#### Matt Bentley Managing Director

**O** 404.812.4079 **C** 404.502.1324

mbentley@naibg.com

© Copyright 2022 Core5 Industrial Partners, LLC. All rights reserved. CORE5, CORE5 INDUSTRIAL PARTNERS, and the stylized "C" CORE5 INDUSTRIAL PARTNERS design / logo are service marks of Core5 Industrial Partners, LLC for its real estate services, namely, acquisition, rental, brokerage, development, leasing, and management of industrial real estate property. These marks may not be used without express permission of Core5 Industrial Partners, LLC.