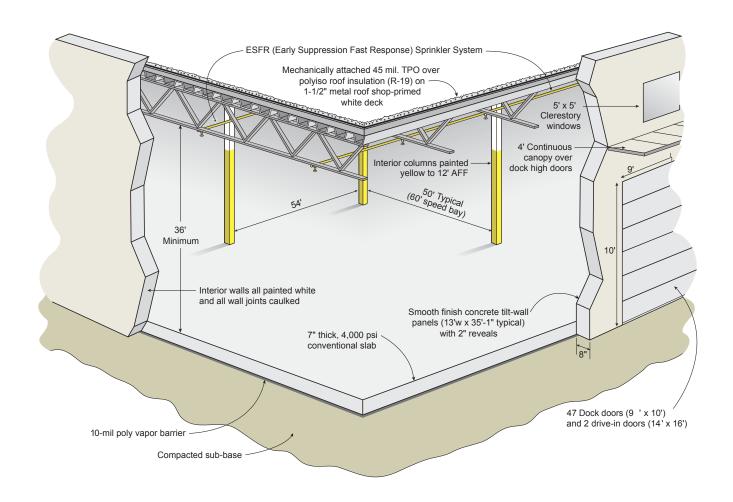

#### **BUILDING SPECIFICATIONS**

**Square Footage** 1,044,964 SF (624' x 1,680')

Site Area ±94.05 acres

Configuration Cross dock

**Slab Thickness** 6" thick, 4,000 psi Ductilcrete slab with

joints only on column lines

**Column Spacing** 56' wide x 50' deep with 62' speed bays

Clear Height 40' clear minimum

**Dock High Doors** 166 (9' x 10') insulated dock high doors

**Drive-In Doors** 4 (14' x 16') ramped, drive-in doors

Truck Court Depth 185' deep, all concrete

**Auto Parking** 696 auto spaces

**Trailer Storage** 237 trailer storage locations

**Electrical** Two (2) 2,000 amp, 277/480 volt, 3 phase

**Sprinkler** ESFR sprinkler system