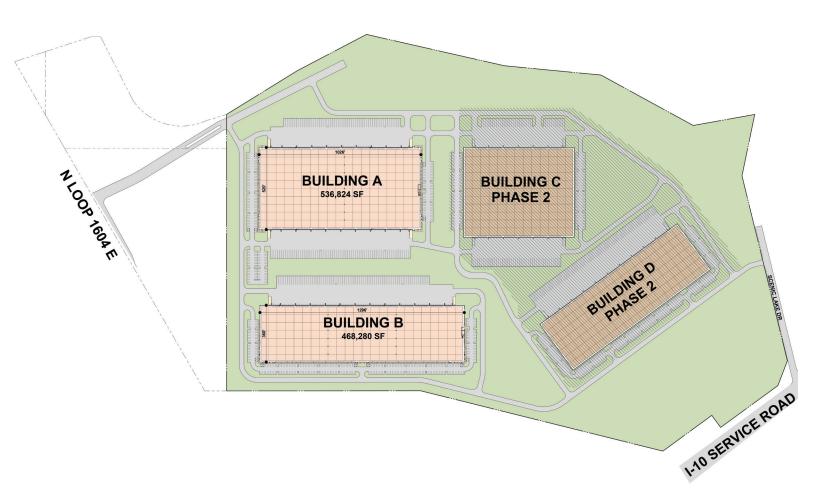

### **BUILDING A**

**AVAILABLE Q4 2024** 

**Square Footage** 536,824 SF

Site Area 27.83 acres

Configuration Cross-dock

**Column Spacing** 54' W x 50' D (Typical);

54' W x 60' D (Loading bays)

Slab Thickness 7" thick, 4,000psi, steel-reinforced slab

#### **BUILDING B**

**AVAILABLE Q4 2024** 

468,280 SF

37.82 acres

Rear-load

54' W x 50' D (Typical);

54' W x 60' D (Loading bays)

7" thick, 4,000psi steelreinforced concrete