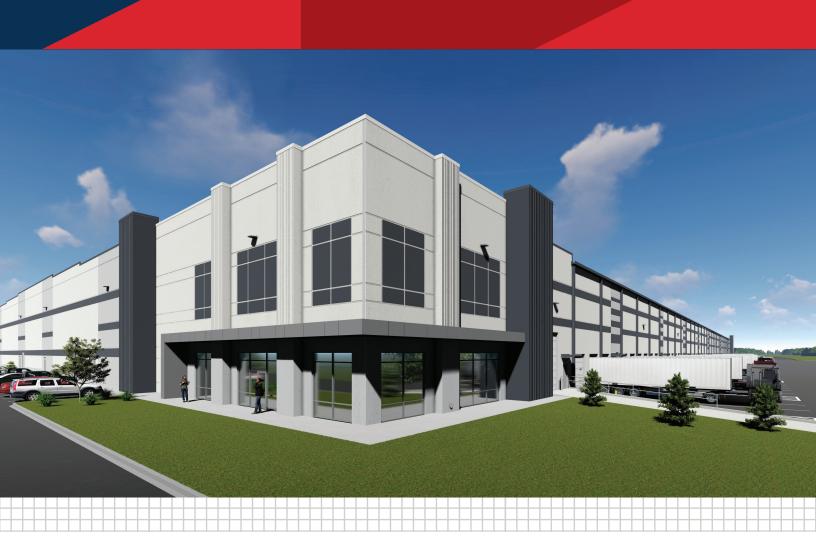

#### Schertz, Texas

C5LC at Interstate 10 is located in Schertz, Texas at I-10 and N Loop 1604 E along the transportation corridor in northeast San Antonio. The property represents a unique opportunity to lease a Class A building in close proximity to major thoroughfares of I-10 and I-35. The property is ideally suited to service Greater San Antonio's most active submarket and offers optimum functionality for local, regional and national distribution tenants. With a strong labor force in the area, C5LC at Interstate 10 offers outstanding building features like cross-dock capability and single-loaded space, 596 car parks and 221 trailer spots, along with a 36-foot clear height for maximum storage capability in Phase I of the project.