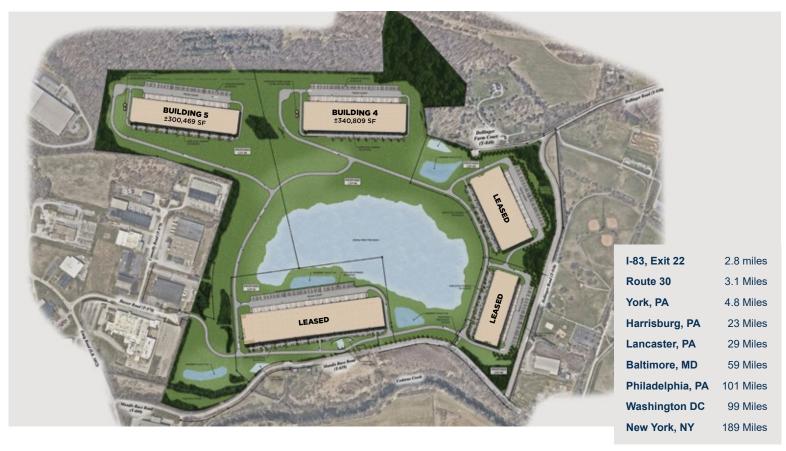

# CORE5 LOGISTICS CENTER AT CODORUS CREEK 300,469 SF AVAILABLE

600 Busser Road, York, Pennsylvania 17406

| <b>Building Area</b>          | ±300,469 SF  | Truck Court           | 190'                     |
|-------------------------------|--------------|-----------------------|--------------------------|
| <b>Building Dimensions</b>    | 1154' x 260' | Auto Parking          | ±198 Spaces              |
| <b>Building Configuration</b> | Single Load  | Trailer Parking       | ±75 Spaces               |
| Acreage                       | 74.974       | Dock Doors            | ±55 (9' x 10' insulated) |
| Column Spacing                | 56' x 50'    | <b>Drive-in Doors</b> | ±2 (14' x 16' ramped)    |
| Clear Height                  | 36'          | Fire Protection       | ESFR                     |