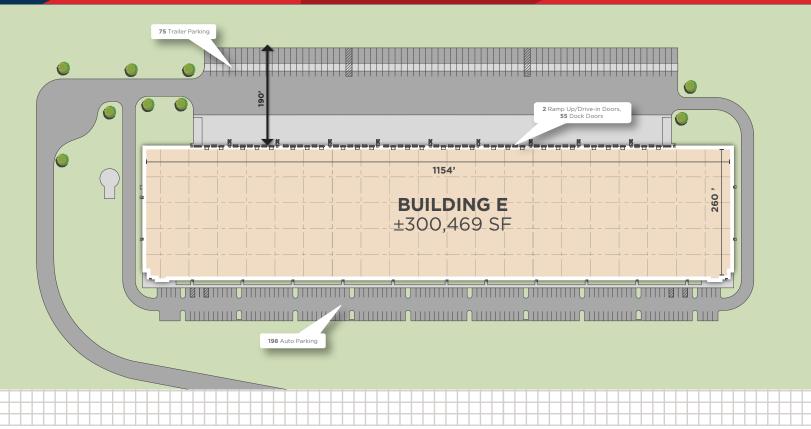

# CORE5 LOGISTICS CENTER AT CODORUS CREEK 300,469 SF AVAILABLE

600 Busser Road, York, Pennsylvania 17406

| <b>Building Area</b>          | ±300,469 SF  | Truck Court           | 190'                     |
|-------------------------------|--------------|-----------------------|--------------------------|
| <b>Building Dimensions</b>    | 1154' x 260' | Auto Parking          | ±198 Spaces              |
| <b>Building Configuration</b> | Single Load  | Trailer Parking       | ±75 Spaces               |
| Acreage                       | 74.974       | Dock Doors            | ±55 (9' x 10' insulated) |
| Column Spacing                | 56' x 50'    | <b>Drive-in Doors</b> | ±2 (14' x 16' ramped)    |
| Clear Height                  | 36'          | Fire Protection       | ESFR                     |