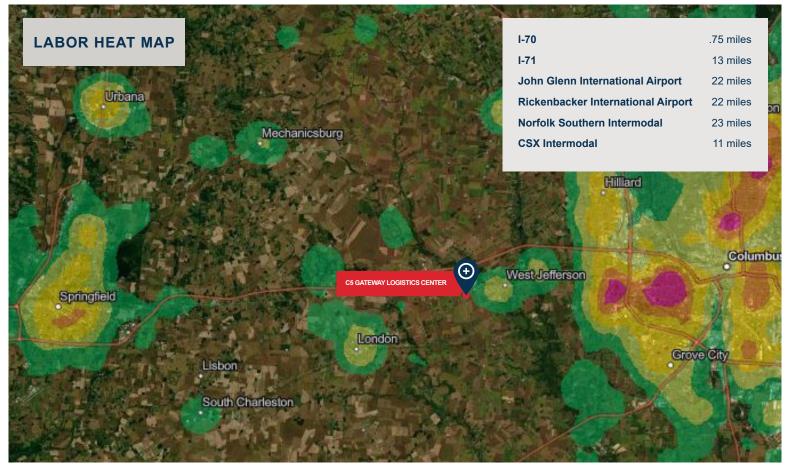

#### **BUILDING THREE**

1050 Gateway Drive, West Jefferson, Ohio 43162

C5 Gateway Logistics Center at West Jefferson South Building 3 is Located less than 3/4 mile from Interstate 70 and off of SR 29 just west of Columbus. This masterplanned logistics park will have 3 buildings between 579,000 SF and 1.2 million SF, and is situated within a 10-hour drive of 46% of the US population and manufacturing capacity. It is ideally situated for domestic and international business trades requiring local, regional and national distribution. The region also offers a robust and skilled logistics workforce, and has the 2nd lowest effective tax rate for new distribution centers.