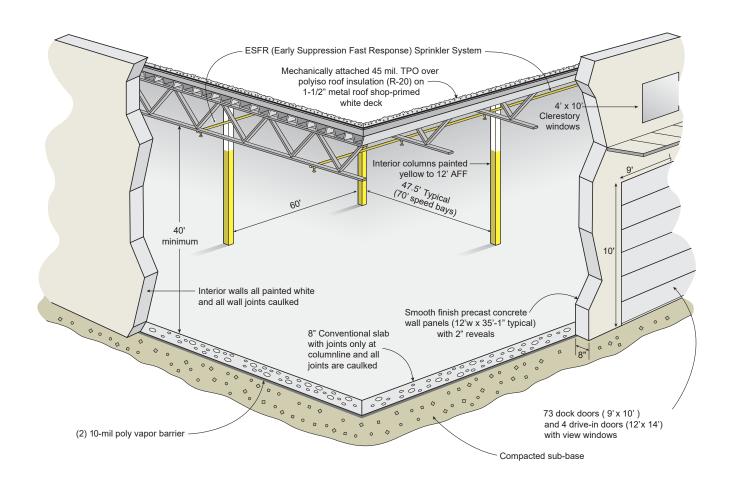

#### **BUILDING SPECIFICATIONS**

**Square Footage** 747,520 SF (1,400' x 520')

Site Area 64.21 acres

Configuration Crossdock with loading on sidewall possible

**Column Spacing** 60' wide x 47.5' deep, with 70' deep loading bays (31,200± SF bays)

**Clear Height** 40' clear

73 – insulated dock high doors with levelers (2 doors without levelers); **Dock High Doors** 

70-96 additional doors possible (26 along 3rd wall)

2 - 12' x 14' ramped, drive-in doors **Drive-In Doors** 

130' deep with 60' concrete apron **Truck Court Depth** 

172 spaces

**Auto Parking** 379 auto spaces **Trailer Storage** 

**Electrical** Two x 3000 amp, 277/480 volt, 3 phase

Sprinkler ESFR sprinkler system