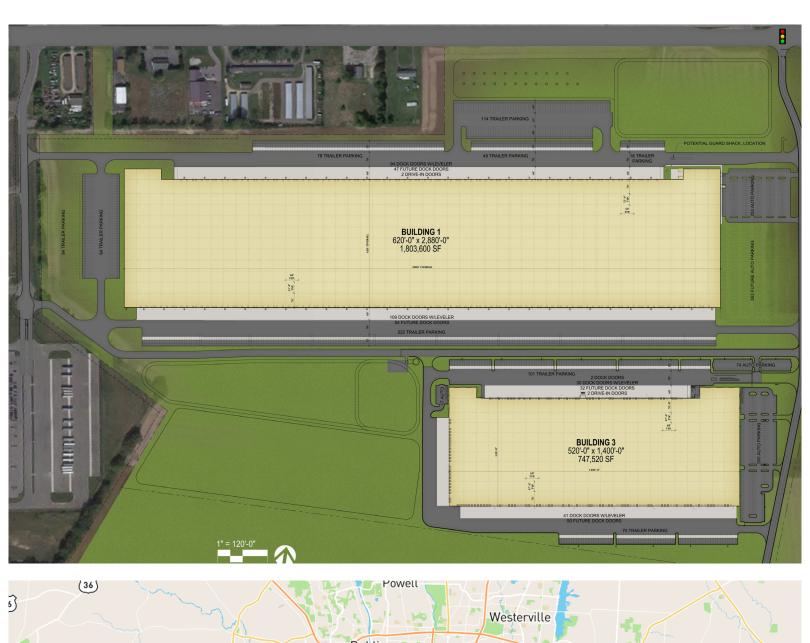

#### **BUILDING THREE**

1050 Gateway Drive, West Jefferson, Ohio 43162

C5 Gateway Logistics Center at West Jefferson South Building 3 is Located less than 3/4 mile from Interstate 70 and off of SR 29 just west of Columbus. This masterplanned logistics park will have 3 buildings between 579,000 SF and 1.2 million SF, and is situated within a 10-hour drive of 46% of the US population and manufacturing capacity. It is ideally situated for domestic and international business trades requiring local, regional and national distribution. The region also offers a robust and skilled logistics workforce, and has the 2nd lowest effective tax rate for new distribution centers.

#### **BUILDING SPECIFICATIONS**

**Square Footage** 747,520 SF (1,400' x 520')

Site Area 64.21 acres

Configuration Crossdock with loading on sidewall possible

**Column Spacing** 60' wide x 47.5' deep, with 70' deep loading bays (31,200± SF bays)