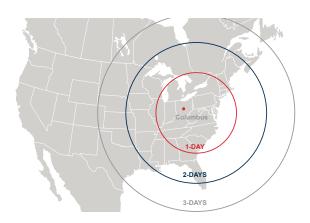

ING SPECIFICATIONS**

**Square Footage** 747,520 SF (1,400' x 520')

Site Area 64.21 acres

Configuration Crossdock with loading on sidewall possible

**Column Spacing** 60' wide x 47.5' deep, with 70' deep loading bays (31,200± SF bays)

**Clear Height** 40' clear

73 – insulated dock high doors with levelers (2 doors without levelers); **Dock High Doors** 

70-96 additional doors possible (26 along 3rd wall)

2 - 12' x 14' ramped, drive-in doors **Drive-In Doors** 

130' deep with 60' concrete apron **Truck Court Depth** 

172 spaces

**Auto Parking** 379 auto spaces **Trailer Storage** 

**Electrical** Two x 3000 amp, 277/480 volt, 3 phase

Sprinkler ESFR sprinkler system

Customizable Specifications can be modified based on tenant requirements



### DAYS TRUCK DRIVE TO/FROM COLUMBUS







## **CBRE**

#### Doug Armbruster Senior Vice President

**O** 859.287.3707 **C** 513.235.3933

darmbruster@c5ip.com

### Rick Trott

**Executive Vice President** 

**O** 614.430.5091 **C** 614.348.2964

rick.trott@cbre.com

© Copyright 2022 Core5 Industrial Partners, LLC. All rights reserved. CORE5, CORE5 INDUSTRIAL PARTNERS, and the stylized "C" CORE5 INDUSTRIAL PARTNERS design / logo are service marks of Core5 Industrial Partners, LLC for its real estate services, namely, acquisition, rental, brokerage, development, leasing, and management of industrial real estate property. These marks may not be used without express permission of Core5 Industrial Partners, LLC.