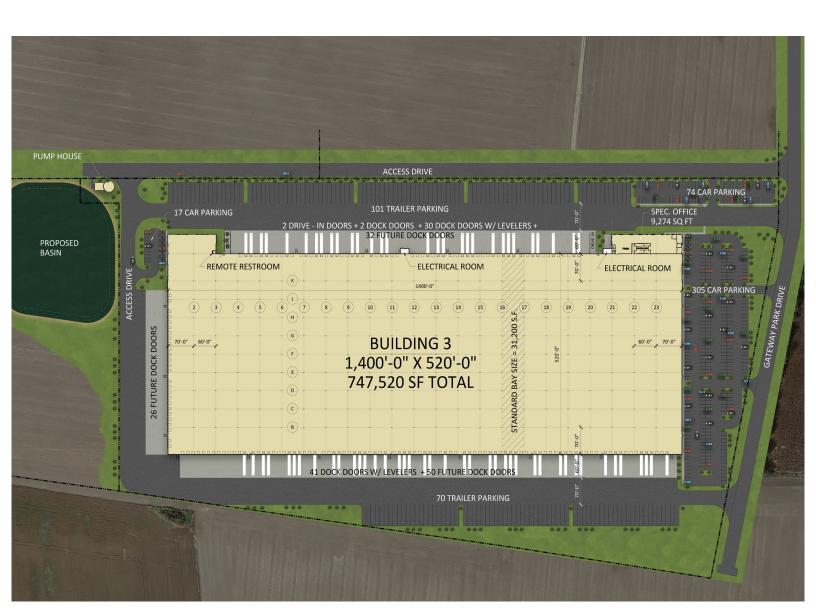

#### **BUILDING SPECIFICATIONS**

**Square Footage** 747,520 SF (1,400' x 520')

Site Area 64.21 acres

Configuration Crossdock with loading on sidewall possible

**Column Spacing** 60' wide x 47.5' deep, with 70' deep loading bays (31,200± SF bays)

**Clear Height** 40' clear

73 – insulated dock high doors with levelers (2 doors without levelers); **Dock High Doors** 

70-96 additional doors possible (26 along 3rd wall)

2 - 12' x 14' ramped, drive-in doors **Drive-In Doors** 

130' deep with 60' concrete apron **Truck Court Depth** 

172 spaces

**Auto Parking** 379 auto spaces **Trailer Storage** 

**Electrical** Two x 3000 amp, 277/480 volt, 3 phase

Sprinkler ESFR sprinkler system