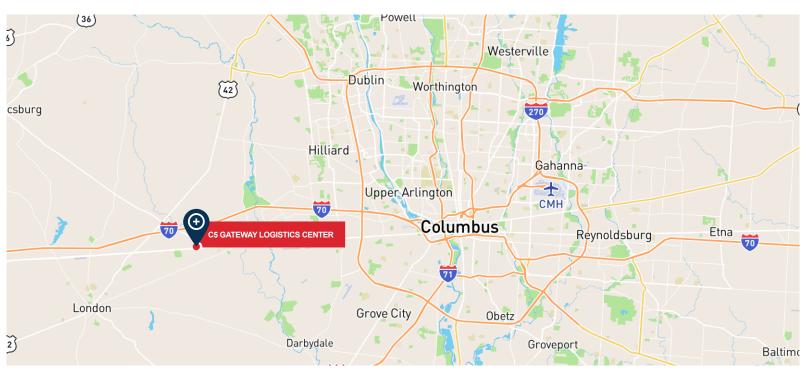

#### **BUILDING THREE**

1050 Gateway Drive, West Jefferson, Ohio 43162

C5 Gateway Logistics Center at West Jefferson South Building 3 is Located less than 3/4 mile from Interstate 70 and off of SR 29 just west of Columbus. This masterplanned logistics park will have 3 buildings between 579,000 SF and 1.2 million SF, and is situated within a 10-hour drive of 46% of the US population and manufacturing capacity. It is ideally situated for domestic and international business trades requiring local, regional and national distribution. The region also offers a robust and skilled logistics workforce, and has the 2nd lowest effective tax rate for new distribution centers.

### DAYS TRUCK DRIVE TO/FROM COLUMBUS