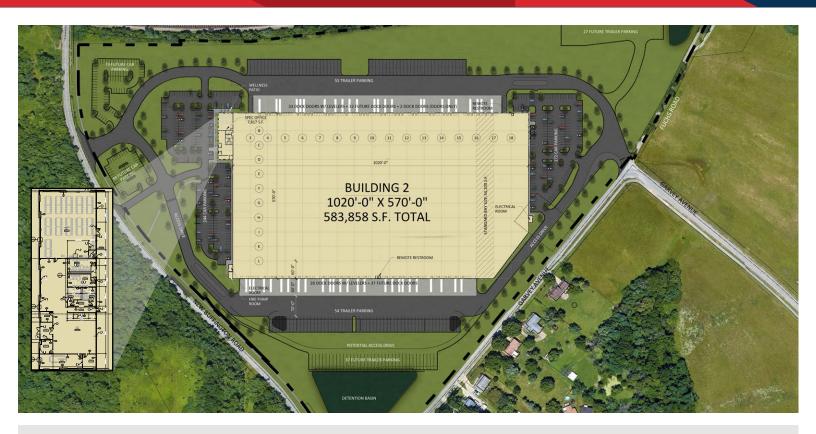

#### **BUILDING SPECIFICATIONS**

Square Footage 583,858 SF

Office Area +/-8,140 SF

Configuration 570' x 1,020'

**Column Spacing** 60' wide x 50' deep, with 60' x 60' loading bays

Clear Height 40'

**Dock Doors** 61 (Expandable up to 130)

Drive-In Doors 2

Truck Court Depth 185'

Auto Parking416 (Expandable up to 537)Trailer Parking109 (Expandable up to 173)

**Electrical** 2 x 3,000 amp 480/277V services

**Sprinkler** ESFR sprinkler system

**Lighting** LED with Motion Sensors - 30FC at 36" A.F.F. with automation

**Sustainability** White TPO roof, clerestory windows

**Tax Abatement** City of Elsmere - 30-year PILOT

© 2023 CBRE, Inc. All rights reserved. This information has been obtained from sources believed reliable, but has not been verified for accuracy or completeness. Any projections, opinions, or estimates are subject to uncertainty. The information may not represent the current or future performance of the property. You and your advisors should conduct a careful, independent investigation of the property and verify all information. Any reliance on this information is solely at your own risk. CBRE and the CBRE logo are service marks of CBRE, Inc. and/or its affiliated or related companies in the United States and other countries. All other marks displayed on this document are the property of their respective owners. Photos herein are the property of their respective owners and use of these images without the express written consent of the owner is prohibited.