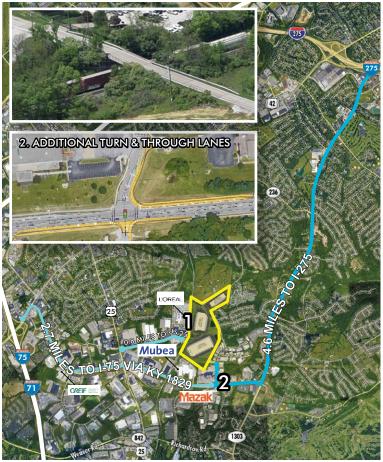

## C5 AIRPORT EAST LOGISTICS CENTER PHASE II

C5 Airport East Logistics Center Phase II is strategically located 2.5 miles from I-75/71 (exit 180), offering superior access to Cincinnati's CVG International Airport, DHL's Super Cargo Hub, and the home of Amazon Air. Occupiers can easily access all Midwestern markets from this proven, centrally located e-commerce hub. A 2-day drive reaches nearly 60% of the U.S. population. C5 Airport East Logistics Center also benefits from an immediate strong labor market, exceptional transportation infrastructure, and a 30-year PILOT tax abatement.