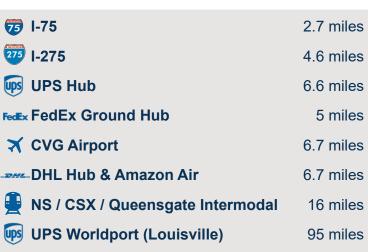

## C5 AIRPORT EAST LOGISTICS CENTER PHASE II

C5 Airport East Logistics Center Phase II is strategically located 2.5 miles from I-75/71 (exit 180), offering superior access to Cincinnati's CVG International Airport, DHL's Super Cargo Hub, and the home of Amazon Air. Occupiers can easily access all Midwestern markets from this proven, centrally located e-commerce hub. A 2-day drive reaches nearly 60% of the U.S. population. C5 Airport East Logistics Center also benefits from an immediate strong labor market, exceptional transportation infrastructure, and a 30-year PILOT tax abatement.