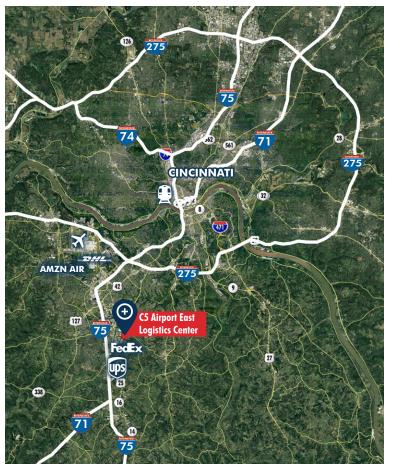

## C5 AIRPORT EAST LOGISTICS CENTER PHASE II

C5 Airport East Logistics Center Phase II is strategically located 2.5 miles from I-75/71 (exit 180), offering superior access to Cincinnati's CVG International Airport, DHL's Super Cargo Hub, and the home of Amazon Air. Occupiers can easily access all Midwestern markets from this proven, centrally located e-commerce hub. A 2-day drive reaches nearly 60% of the U.S. population. C5 Airport East Logistics Center also benefits from an immediate strong labor market, exceptional transportation infrastructure, and a 30-year PILOT tax abatement.