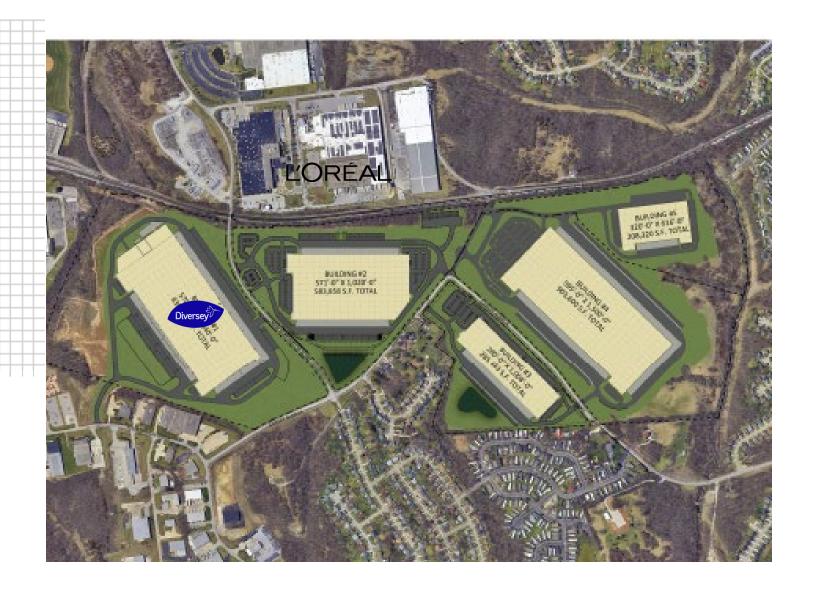

## C5 AIRPORT EAST LOGISTICS CENTER PHASE II

C5 Airport East Logistics Center Phase II is strategically located 2.5 miles from I-75/71 (exit 180), offering superior access to Cincinnati's CVG International Airport, DHL's Super Cargo Hub, and the home of Amazon Air. Occupiers can easily access all Midwestern markets from this proven, centrally located e-commerce hub. A 2-day drive reaches nearly 60% of the U.S. population. C5 Airport East Logistics Center also benefits from an immediate strong labor market, exceptional transportation infrastructure, and a 30-year PILOT tax abatement.