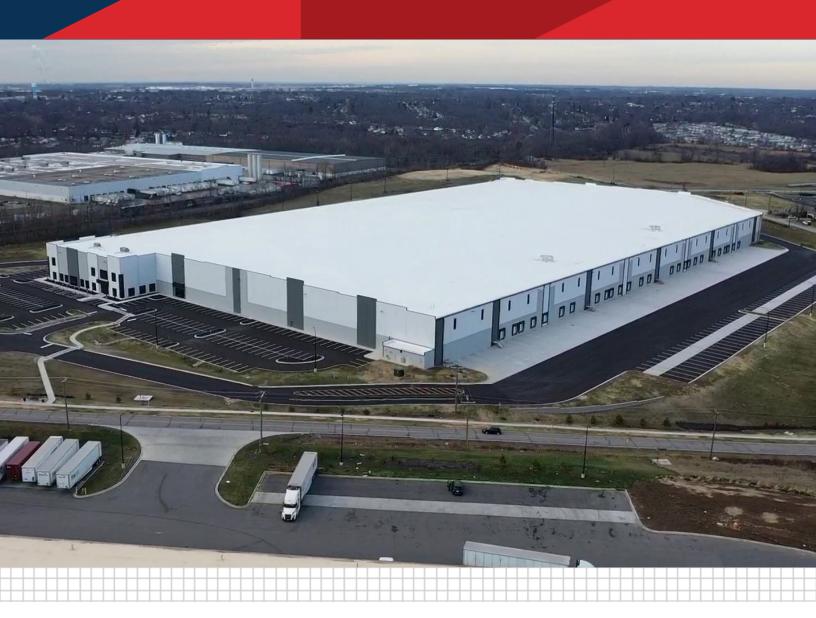

# C5 AIRPORT EAST LOGISTICS CENTER BUILDING 2

7050 New Buffington Road, Elsmere, Kentucky 41042

583,858 SF Available for Lease

DEVELOPER

## C5 AIRPORT EAST LOGISTICS CENTER PHASE II

C5 Airport East Logistics Center Phase II is strategically located 2.5 miles from I-75/71 (exit 180), offering superior access to Cincinnati's CVG International Airport, DHL's Super Cargo Hub, and the home of Amazon Air. Occupiers can easily access all Midwestern markets from this proven, centrally located e-commerce hub. A 2-day drive reaches nearly 60% of the U.S. population. C5 Airport East Logistics Center also benefits from an immediate strong labor market, exceptional transportation infrastructure, and a 30-year PILOT tax abatement.