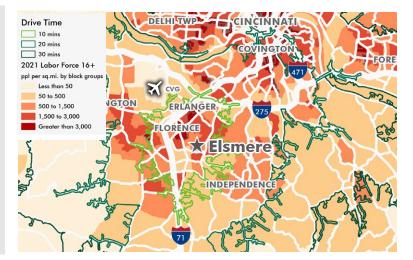

## C5 AIRPORT EAST LOGISTICS CENTER PHASE II

C5 Airport East Logistics Center Phase II is strategically located 2.5 miles from I-75/71 (exit 180), offering superior access to Cincinnati's CVG International Airport, DHL's Super Cargo Hub, and the home of Amazon Air. Occupiers can easily access all Midwestern markets from this proven, centrally located e-commerce hub. A 2-day drive reaches nearly 60% of the U.S. population. C5 Airport East Logistics Center also benefits from an immediate strong labor market, exceptional transportation infrastructure, and a 30-year PILOT tax abatement.