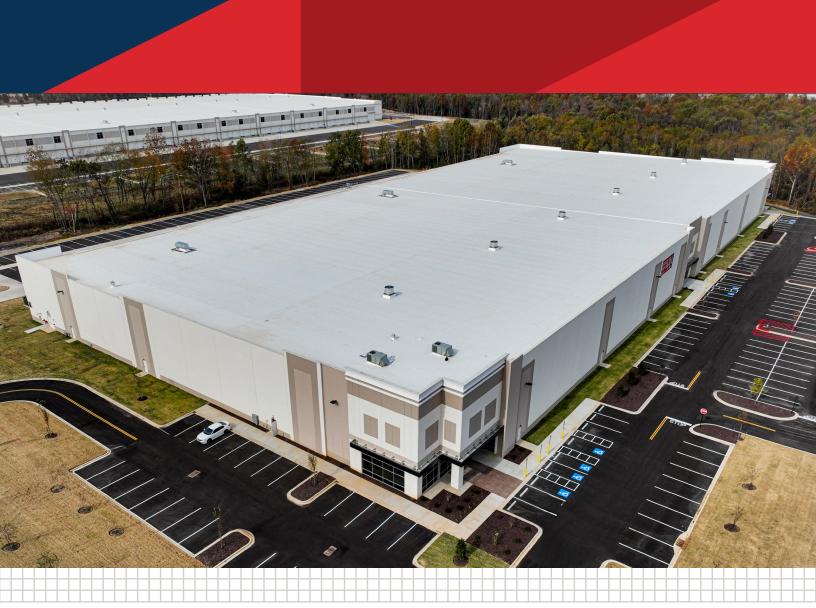

# HORN LAKE 55 BUSINESS CENTER

### **BUILDING B**

580 Nail Rd West, Horn Lake, MS 38637

200,268 SF Available - MOVE IN READY

LEASING AGENT DEVELOPER

#### **BUILDING B**

Interstate Blvd, Horn Lake, Mississippi 38637

Horn Lake 55 Business Center is located in Horn Lake, Mississippi within 1.5 miles of I-55 exits at Goodman Road (exit 289) to the north and Church Road (exit 287) to the south.