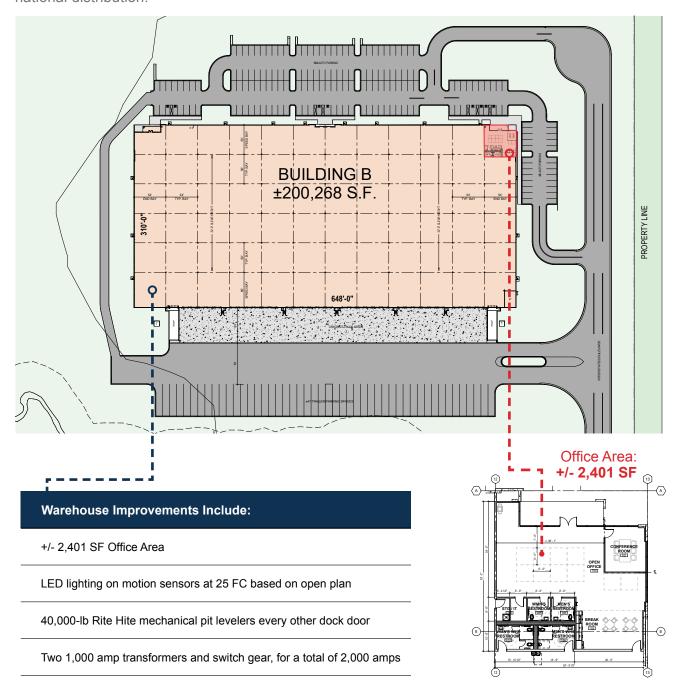

#### **BUILDING SPECIFICATIONS**

**Square Footage** ±200,268 SF (648' x 310')

**Site Area** +/- 24.18 acres

Office Area 2,401 SF of office space

**Configuration** Rear Load

Slab Thickness 7" thick, 4,000 psi conventional slab

**Column Spacing** 54' wide x 50' deep typical, with 60' loading bay

Clear Height 32' clear minimum

**Dock High Doors** 33 – 9' x 10' insulated dock high doors with 4' exterior continuous canopy

**Drive-In Doors** 2 – 14' x 16' ramped, drive-in doors

**Truck Court Depth** 185' truck court inclusive of a 60' deep concrete apron

Auto Parking180 auto spacesTrailer Storage47 trailer spaces

Warehouse Improvements LED lighting on motion sensors at 25 FC based on open plan

40,000-lb Rite Hite mechanical pit levelers on 16 dock doors (every other door)

Two 1,000 amp transformers and switch gear, for a total of 2,000 amps

**Sprinkler** ESFR sprinkler system with fire pump

**DAYS TRUCK DRIVE TO/FROM MISSISSIPPI** 