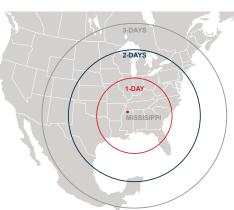

40,000-lb Rite Hite mechanical pit levelers on 16 dock doors (every other door)

Two 1,000 amp transformers and switch gear, for a total of 2,000 amps

**Sprinkler** ESFR sprinkler system with fire pump

**DAYS TRUCK DRIVE TO/FROM MISSISSIPPI** 