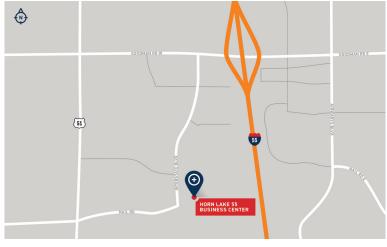

#### **BUILDING B**

Interstate Blvd, Horn Lake, Mississippi 38637

Horn Lake 55 Business Center is located in Horn Lake, Mississippi within 1.5 miles of I-55 exits at Goodman Road (exit 289) to the north and Church Road (exit 287) to the south.