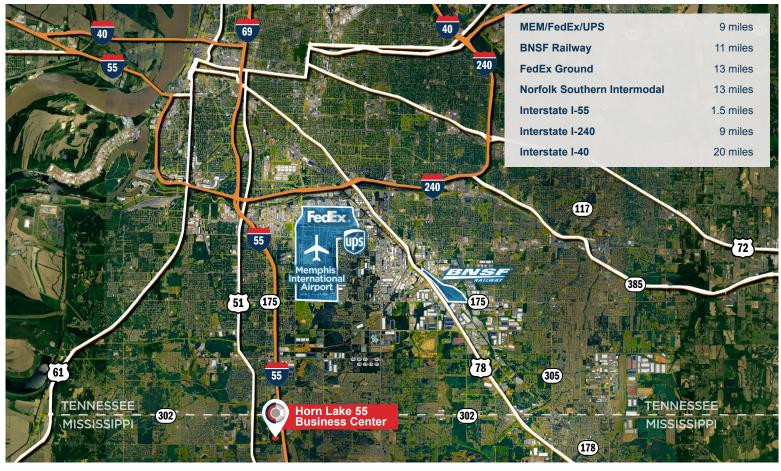

#### **BUILDING B**

Interstate Blvd, Horn Lake, Mississippi 38637

Horn Lake 55 Business Center is located in Horn Lake, Mississippi within 1.5 miles of I-55 exits at Goodman Road (exit 289) to the north and Church Road (exit 287) to the south.

With close proximity to the Memphis International Airport and the best access to I-40, I-240 and I-269 (connecting to I-22, one of the region's major logistics corridors to Birmingham, AL), the property is ideally situated for both domestic and international business trades requiring local, regional and national distribution.