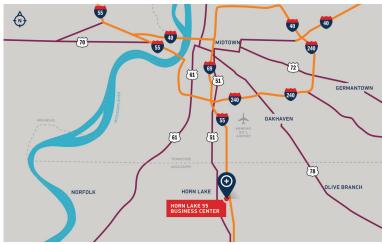

#### **BUILDING B**

Interstate Blvd, Horn Lake, Mississippi 38637

Horn Lake 55 Business Center is located in Horn Lake, Mississippi within 1.5 miles of I-55 exits at Goodman Road (exit 289) to the north and Church Road (exit 287) to the south.

With close proximity to the Memphis International Airport and the best access to I-40, I-240 and I-269 (connecting to I-22, one of the region's major logistics corridors to Birmingham, AL), the property is ideally situated for both domestic and international business trades requiring local, regional and national distribution.