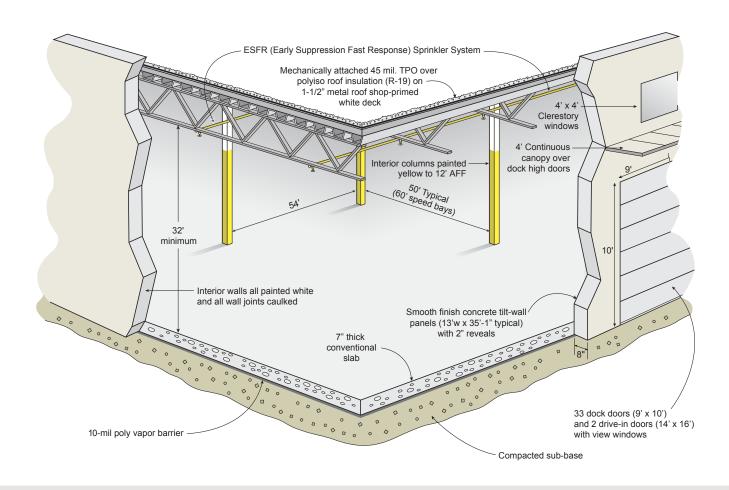

#### **BUILDING SPECIFICATIONS**

**Square Footage** ±200,268 SF (648' x 310')

**Site Area** +/- 24.18 acres

Office Area 2,401 SF of office space

**Configuration** Rear Load

Slab Thickness 7" thick, 4,000 psi conventional slab

**Column Spacing** 54' wide x 50' deep typical, with 60' loading bay

Clear Height 32' clear minimum

**Dock High Doors** 33 – 9' x 10' insulated dock high doors with 4' exterior continuous canopy

**Drive-In Doors** 2 – 14' x 16' ramped, drive-in doors

**Truck Court Depth** 185' truck court inclusive of a 60' deep concrete apron

Auto Parking180 auto spacesTrailer Storage47 trailer spaces

Warehouse Improvements LED lighting on motion sensors at 25 FC based on open plan

40,000-lb Rite Hite mechanical pit levelers on 16 dock doors (every other door)

Two 1,000 amp transformers and switch gear, for a total of 2,000 amps

**Sprinkler** ESFR sprinkler system with fire pump

**DAYS TRUCK DRIVE TO/FROM MISSISSIPPI** 