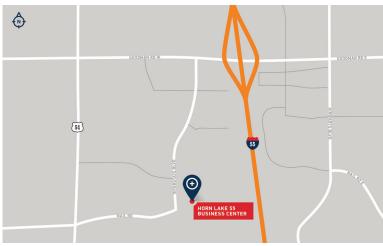

#### **BUILDING A**

6280 Interstate Blvd. Horn Lake, MS 38637

Horn Lake 55 Business Center is located in Horn Lake, Mississippi within 1.5 miles of I-55 exits at Goodman Road (exit 289) to the north and Church Road (exit 287) to the south.