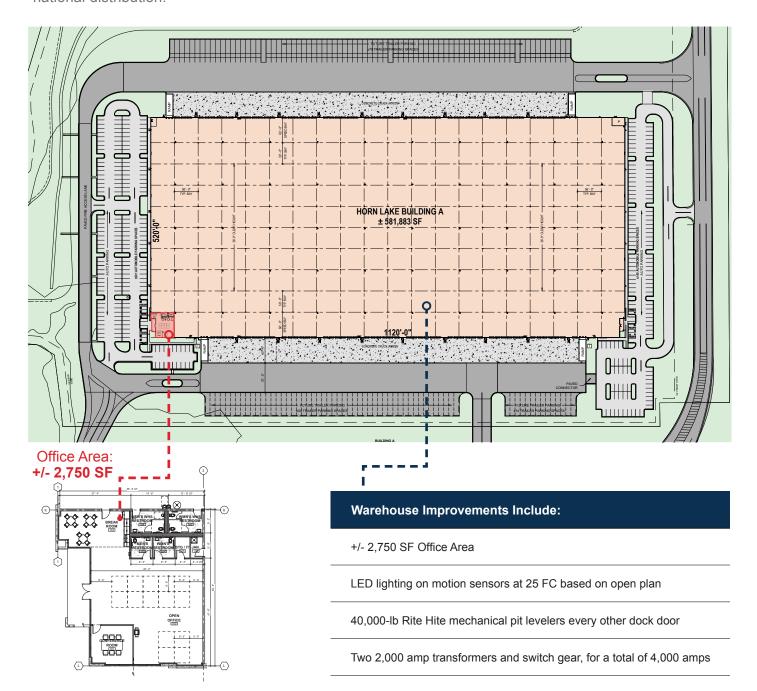

#### **BUILDING SPECIFICATIONS**

**Square Footage** ±581,883 SF (1,120' x 520')

Site Area +/-39.970 acres

Office Area 2,750 SF of office space

**Configuration** Cross Dock

Slab Thickness 7" thick, 4,000 psi conventional slab

**Column Spacing** 56' wide x 50' deep typical, with 60' loading bays

Clear Height 36' clear minimum

**Dock High Doors**  $110 - 9' \times 10'$  insulated dock high doors with 4' exterior continuous canopy

**Drive-In Doors**  $4 - 14' \times 16'$  ramped, drive-in doors

**Truck Court Depth** 130' - 185' truck court inclusive of a 60' deep concrete apron

Auto Parking 340 auto spaces

**Trailer Storage** 79 trailer spaces - expandable to 143 total spaces

Warehouse Improvements LED lighting on motion sensors at 25 FC based on open plan

40,000-lb Rite Hite mechanical pit levelers on 55 dock doors (every other door)

Two 2,000 amp transformers and switch gear, for a total of 4,000 amps