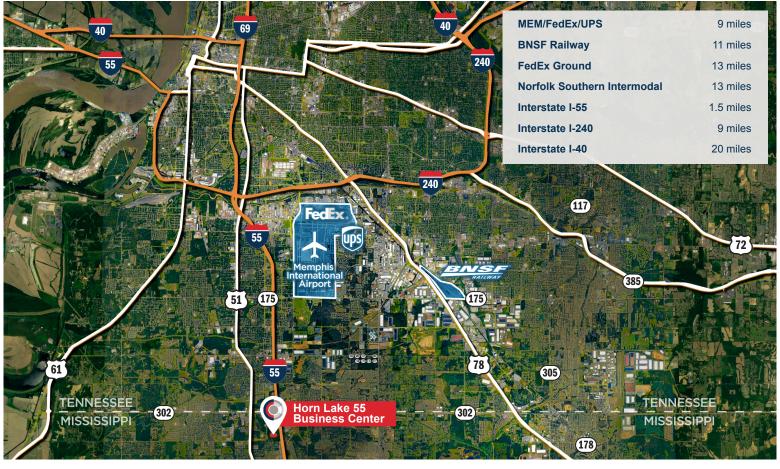

#### **BUILDING A**

6280 Interstate Blvd. Horn Lake, MS 38637

Horn Lake 55 Business Center is located in Horn Lake, Mississippi within 1.5 miles of I-55 exits at Goodman Road (exit 289) to the north and Church Road (exit 287) to the south.

With close proximity to the Memphis International Airport and the best access to I-40, I-240 and I-269 (connecting to I-22, one of the region's major logistics corridors to Birmingham, AL), the property is ideally situated for both domestic and international business trades requiring local, regional and national distribution.