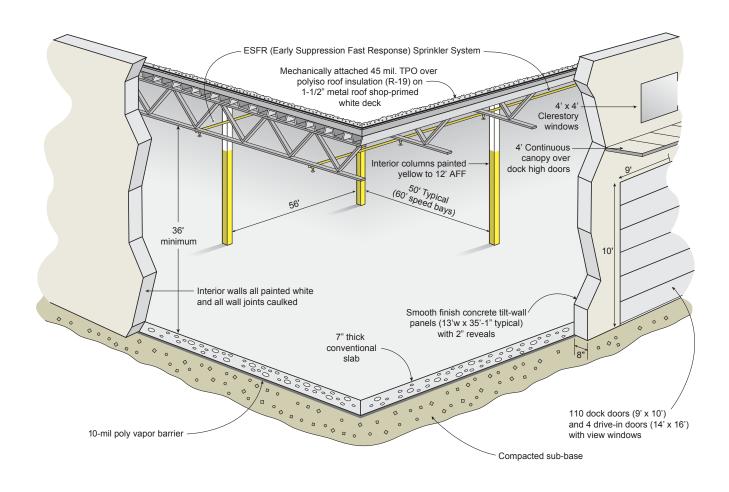

#### **BUILDING SPECIFICATIONS**

**Square Footage** ±581,883 SF (1,120' x 520')

Site Area +/-39.970 acres

Office Area 2,750 SF of office space

**Configuration** Cross Dock

Slab Thickness 7" thick, 4,000 psi conventional slab

**Column Spacing** 56' wide x 50' deep typical, with 60' loading bays

Clear Height 36' clear minimum

**Dock High Doors**  $110 - 9' \times 10'$  insulated dock high doors with 4' exterior continuous canopy

**Drive-In Doors**  $4 - 14' \times 16'$  ramped, drive-in doors

**Truck Court Depth** 130' - 185' truck court inclusive of a 60' deep concrete apron

Auto Parking 340 auto spaces

**Trailer Storage** 79 trailer spaces - expandable to 143 total spaces

**Sprinkler** ESFR sprinkler system with fire pump

**DAYS TRUCK DRIVE TO/FROM MISSISSIPPI** 