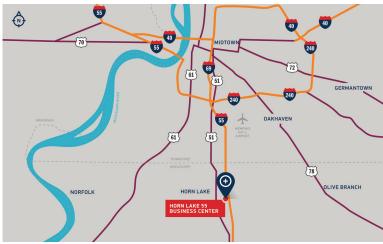

#### **BUILDING A**

6280 Interstate Blvd. Horn Lake, MS 38637

Horn Lake 55 Business Center is located in Horn Lake, Mississippi within 1.5 miles of I-55 exits at Goodman Road (exit 289) to the north and Church Road (exit 287) to the south.

With close proximity to the Memphis International Airport and the best access to I-40, I-240 and I-269 (connecting to I-22, one of the region's major logistics corridors to Birmingham, AL), the property is ideally situated for both domestic and international business trades requiring local, regional and national distribution.