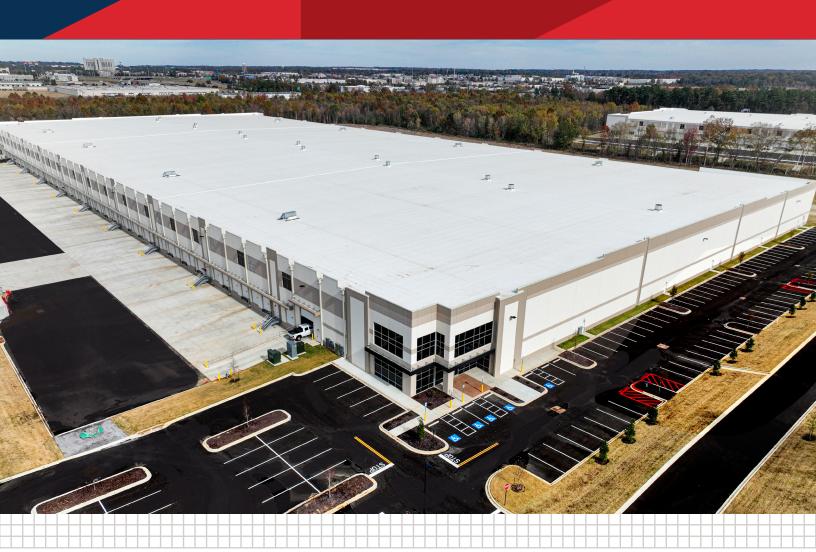

### **BUILDING A**

6280 Interstate Blvd. Horn Lake, MS 38637

581,883 SF Available - MOVE IN READY

LEASING AGENT DEVELOPER

#### **BUILDING A**

6280 Interstate Blvd. Horn Lake, MS 38637

Horn Lake 55 Business Center is located in Horn Lake, Mississippi within 1.5 miles of I-55 exits at Goodman Road (exit 289) to the north and Church Road (exit 287) to the south.