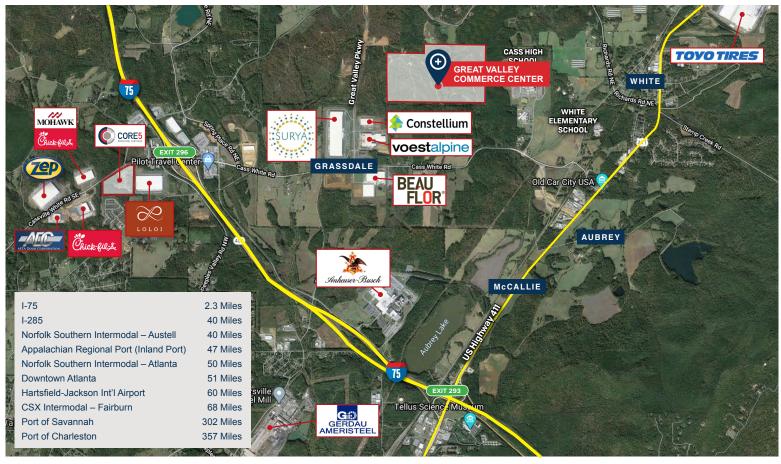

#### **BUILDING TWO**

100 Logistics Parkway Northeast, White, Georgia 30184

Great Valley Commerce Center is located only two miles from I-75 in the heart of the Northwest industrial submarket. With great access to I-75 and less than 50 miles to the Appalachian Regional Port (Inland Port) which provides direct rail service to the Port of Savannah, Great Valley Commerce Center is ideal for local, regional and national distribution. Bartow County is home to over 140 manufacturers and one of the strongest labor markets in Georgia with a population of more than 1 million people within a 45 minute drive.

DAYS TRUCK DRIVE TO/FROM ATLANTA