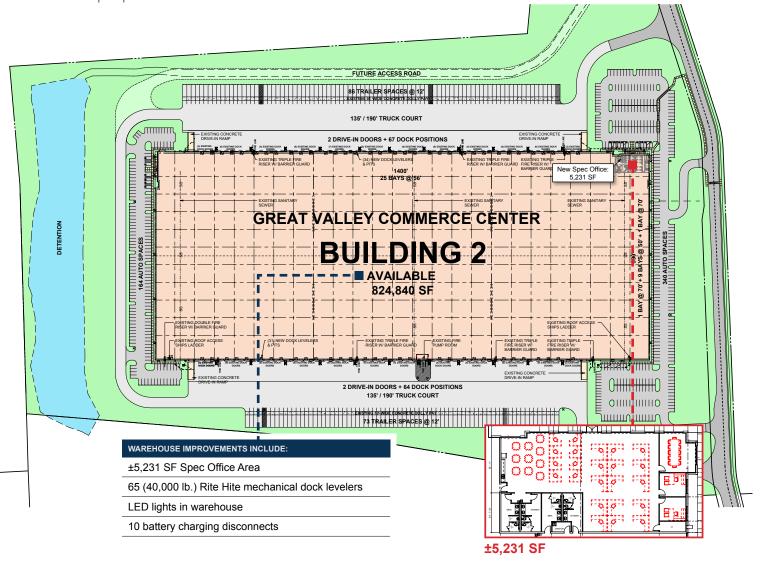

### **MOVE IN READY**

824,840 SF Available

#### **BUILDING SPECIFICATIONS**

**Square Footage** 824,840 SF (590' x 1,400')

Site Area ±55.6 acres
Configuration Cross dock

**Slab Thickness** 6" thick, 4,000 psi Ductilcrete slab with

joints only on column lines

**Column Spacing** 56' wide x 50' deep with 70' speed bays

Clear Height 40' clear minimum

**Dock High Doors** 131 (9' x 10') insulated dock high doors

**Drive-In Doors** 4 (14' x 16') ramped, drive-in doors

Truck Court Depth 190' deep, all concrete

**Auto Parking** 504 auto spaces

**Trailer Storage** 159 trailer storage locations

**Electrical** 1,600 & 1,800 amp, 277/480 volt, 3 phase

**Sprinkler** ESFR sprinkler system