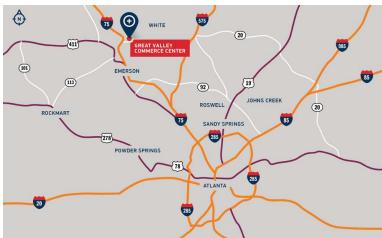

# GREAT VALLEY COMMERCE CENTER

## GREAT VALLEY COMMERCE CENTER

#### **BUILDING TWO**

100 Logistics Parkway Northeast, White, Georgia 30184

Great Valley Commerce Center is located only two miles from I-75 in the heart of the Northwest industrial submarket. With great access to I-75 and less than 50 miles to the Appalachian Regional Port (Inland Port) which provides direct rail service to the Port of Savannah, Great Valley Commerce Center is ideal for local, regional and national distribution. Bartow County is home to over 140 manufacturers and one of the strongest labor markets in Georgia with a population of more than 1 million people within a 45 minute drive.