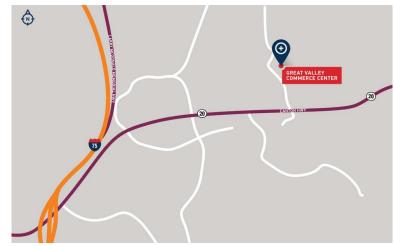

#### **BUILDING TWO**

100 Logistics Parkway Northeast, White, Georgia 30184

#### **BUILDING TWO**

100 Logistics Parkway Northeast, White, Georgia 30184

Great Valley Commerce Center is located only two miles from I-75 in the heart of the Northwest industrial submarket. With great access to I-75 and less than 50 miles to the Appalachian Regional Port (Inland Port) which provides direct rail service to the Port of Savannah, Great Valley Commerce Center is ideal for local, regional and national distribution. Bartow County is home to over 140 manufacturers and one of the strongest labor markets in Georgia with a population of more than 1 million people within a 45 minute drive.