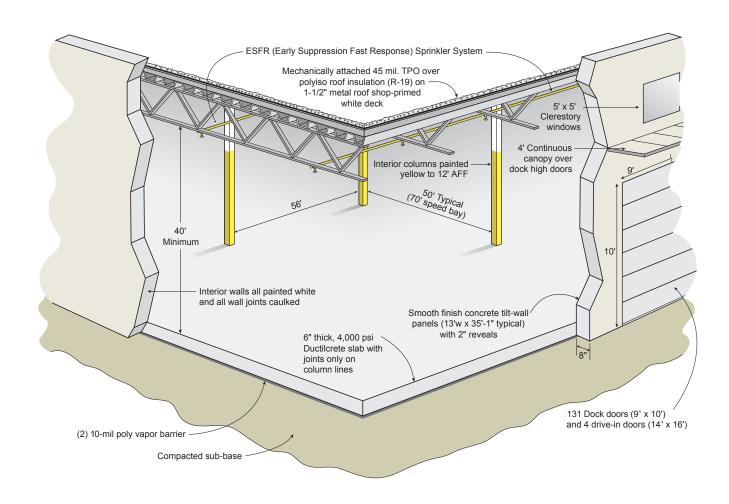

#### **BUILDING SPECIFICATIONS**

**Square Footage** 824,840 SF (590' x 1,400')

Site Area ±55.6 acres
Configuration Cross dock

**Slab Thickness** 6" thick, 4,000 psi Ductilcrete slab with

joints only on column lines

**Column Spacing** 56' wide x 50' deep with 70' speed bays

Clear Height 40' clear minimum

**Dock High Doors** 131 (9' x 10') insulated dock high doors

**Drive-In Doors** 4 (14' x 16') ramped, drive-in doors

Truck Court Depth 190' deep, all concrete

**Auto Parking** 504 auto spaces

**Trailer Storage** 159 trailer storage locations

**Electrical** 1,600 & 1,800 amp, 277/480 volt, 3 phase

**Sprinkler** ESFR sprinkler system