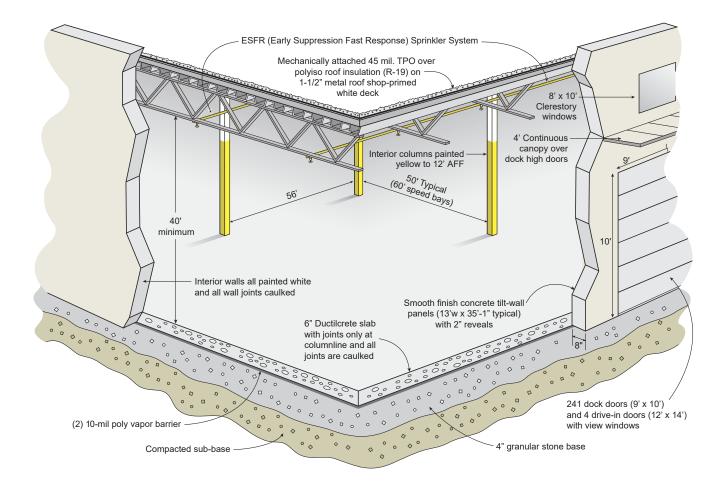

### **BUILDING SPECIFICATIONS**

| Square Footage          | 1,174,012 SF (570' x 2,072'), divisible to 600,000 SF                             |
|-------------------------|-----------------------------------------------------------------------------------|
| Site Area               | 78.69 acres                                                                       |
| Office                  | 5,192 SF                                                                          |
| Configuration           | Crossdock                                                                         |
| Slab Thickness          | 6" Ductilcrete slab                                                               |
| Column Spacing          | 56' wide x 50' deep, with 60' loading bays (+/- 31,920 SF bays)                   |
| Clear Height            | 40' clear minimum                                                                 |
| Dock High Doors         | 241 – 9' x 10' insulated dock high doors (121 with 40,000 lb mechanical levelers) |
| Drive-In Doors          | 4 – 14' x 16' ramped, drive-in doors                                              |
| Truck Court Depth       | 185' deep                                                                         |
| Auto Parking            | 517 auto spaces                                                                   |
| Trailer Storage         | 287 trailer storage locations                                                     |
| Electrical              | 277/480 volt, 3 phase                                                             |
| Sprinkler               | ESFR sprinkler system                                                             |
| Lighting                | LED - 25fc                                                                        |
| <b>Battery Chargers</b> | 10 battery charger connections                                                    |