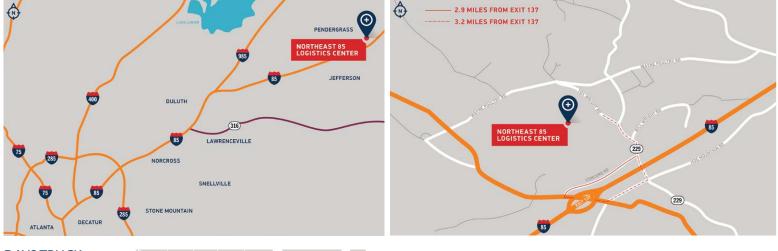

### 421 Toy Wright Road, Pendergrass, GA 30567

Northeast 85 Logistics Center is located in Atlanta's largest and most dynamic submarket, Northeast Atlanta, the gateway to the mid-Atlantic and the Northeastern United States. The site offers excellent access, flexibility, and a highly skilled and educated workforce. A sample of recent companies to locate within the immediate submarket include: Amazon, Williams-Sonoma, FedEx, HomeGoods, and Walmart.