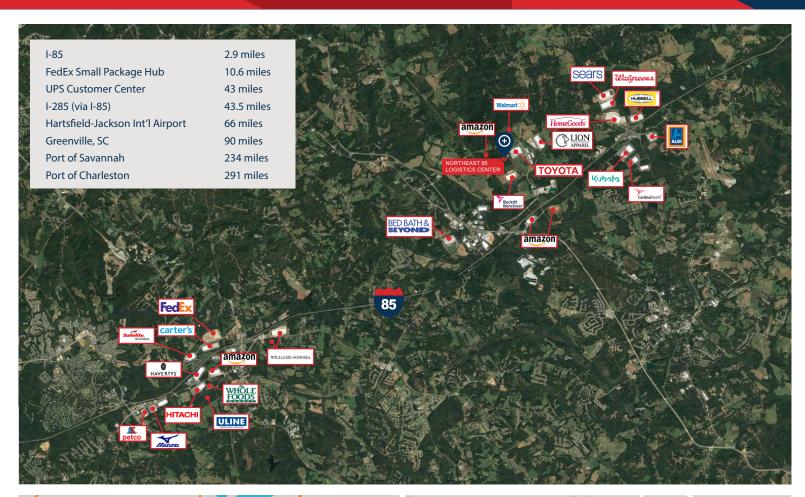

### 421 Toy Wright Road, Pendergrass, GA 30567

Northeast 85 Logistics Center is located in Atlanta's largest and most dynamic submarket, Northeast Atlanta, the gateway to the mid-Atlantic and the Northeastern United States. The site offers excellent access, flexibility, and a highly skilled and educated workforce. A sample of recent companies to locate within the immediate submarket include: Amazon, Williams-Sonoma, FedEx, HomeGoods, and Walmart.

DAYS TRUCK DRIVE TO/FROM ATLANTA