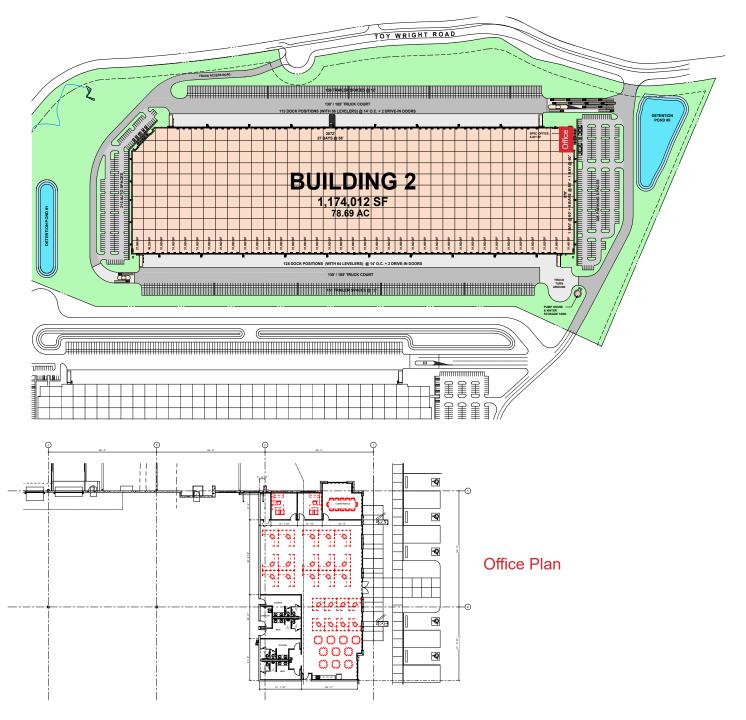

## NORTHEAST 85 LOGISTICS CENTER

421 Toy Wright Road, Pendergrass, GA 30567

1,174,012 SF Available for Lease Divisible to 600,000 SF

DEVELOPER

LEASING AGENT

### **BUILDING SPECIFICATIONS**

| Square Footage          | 1,174,012 SF (570' x 2,072'), divisible to 600,000 SF                             |
|-------------------------|-----------------------------------------------------------------------------------|
| Site Area               | 78.69 acres                                                                       |
| Office                  | 5,192 SF                                                                          |
| Configuration           | Crossdock                                                                         |
| Slab Thickness          | 6" Ductilcrete slab                                                               |
| Column Spacing          | 56' wide x 50' deep, with 60' loading bays (+/- 31,920 SF bays)                   |
| Clear Height            | 40' clear minimum                                                                 |
| Dock High Doors         | 241 – 9' x 10' insulated dock high doors (121 with 40,000 lb mechanical levelers) |
| Drive-In Doors          | 4 – 14' x 16' ramped, drive-in doors                                              |
| Truck Court Depth       | 185' deep                                                                         |
| Auto Parking            | 517 auto spaces                                                                   |
| Trailer Storage         | 287 trailer storage locations                                                     |
| Electrical              | 277/480 volt, 3 phase                                                             |
| Sprinkler               | ESFR sprinkler system                                                             |
| Lighting                | LED - 25fc                                                                        |
| <b>Battery Chargers</b> | 10 battery charger connections                                                    |